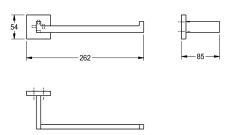

## KWC-No.

**2000106351** Surface high polished Dimensions  $262 \times 54 \times 85$  mm (W x H x D)

Towel arm for wall mounting, 304 stainless steel, square covers with drilled hole on bottom for fixation, includes stainless steel screws and dowels.

## surface finish

high polished

Surface high polished Dimensions  $262 \times 54 \times 85 \text{ mm}$  (W x H x D)

| stainless steel                |  |
|--------------------------------|--|
| 1.4301 Chrome Nickel steel V2A |  |
| 85 mm                          |  |
| 54 mm                          |  |
| 262 mm                         |  |
| high polished                  |  |
| screw                          |  |
| wall mounting                  |  |