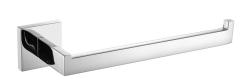

## KWC-No.

**2000106351** Surface high polished Dimensions  $262 \times 54 \times 85$  mm (W x H x D)

Towel arm for wall mounting, 304 stainless steel, square covers with drilled hole on bottom for fixation, includes stainless steel screws and dowels.

## surface finish

high polished

Surface high polished Dimensions  $262 \times 54 \times 85 \text{ mm}$  (W x H x D)

| stainless steel                |  |
|--------------------------------|--|
| 1.4301 Chrome Nickel steel V2A |  |
| 85 mm                          |  |
| 54 mm                          |  |
| 262 mm                         |  |
| high polished                  |  |
| screw                          |  |
| wall mounting                  |  |