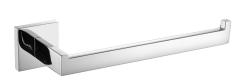

**KWC** CUBUS Towel arm

Modell-Linie: CUBUS | CUBX004HP Accessoires Hotel & Residential | Towel & rob holder Hotel

## KWC-No.

surface finish

2000106351 Surface high polished Dimensions 262 x 54 x 85 mm (W x H x D)

Towel arm for wall mounting, 304 stainless steel, square covers with drilled hole on bottom for fixation, includes stainless steel screws and dowels.