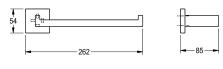

## KWC-No.

surface finish

2000106351 Surface high polished Dimensions 262 x 54 x 85 mm (W x H x D)

Towel arm for wall mounting, 304 stainless steel, square covers with drilled hole on bottom for fixation, includes stainless steel screws and dowels.

# high polished

Surface high polished Dimensions 262 x 54 x 85 mm (W x H x D)

| stainless steel               |     |  |
|-------------------------------|-----|--|
| 1.4301 Chrome Nickel steel V2 | A A |  |
| 85 mm                         |     |  |
| 54 mm                         |     |  |
| 262 mm                        |     |  |
| high polished                 |     |  |
| screw                         |     |  |
| wall mounting                 |     |  |