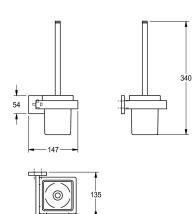

## KWC-No.

2000106353 Surface high polished Dimensions  $147 \times 340 \times 135$  mm (W x H x D)

2000106352 Surface satin finished

Toilet brush holder for wall mounting, 304 stainless steel handle with nylon brush, square glass cup, square cover with drilled hole on bottom for fixation, includes stainless steel screws and dowels.

Surface satin finished Dimensions 147 x 340 x 135 mm (W x H x D)

| Technical Data   |  |  |  |
|------------------|--|--|--|
| brush colour     |  |  |  |
| material         |  |  |  |
| material code    |  |  |  |
| overall depth    |  |  |  |
| overall height   |  |  |  |
| overall width    |  |  |  |
| surface finish   |  |  |  |
| type of brush    |  |  |  |
| type of fixing   |  |  |  |
| type of mounting |  |  |  |

| white                   |         |  |
|-------------------------|---------|--|
| stainless steel         |         |  |
| 1.4301 Chrome Nickel st | eel V2A |  |
| 135 mm                  |         |  |
| 340 mm                  |         |  |
| 147 mm                  |         |  |
| satin finished          |         |  |
| nylon                   |         |  |
| screw                   |         |  |
| wall mounting           |         |  |