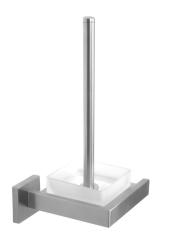

## **KWC** CUBUS

CUBUS Toilet brush holder for wall mounting

Modell-Linie: CUBUS | CUBX005 Accessoires Hotel & Residential | Toilet brush holders Hotel & Res.

## KWC-No.

2000106353 Surface high polished Dimensions  $147 \times 340 \times 135$  mm (W x H x D)

2000106352 Surface satin finished

Toilet brush holder for wall mounting, 304 stainless steel handle with nylon brush, square glass cup, square cover with drilled hole on bottom for fixation, includes stainless steel screws and dowels.