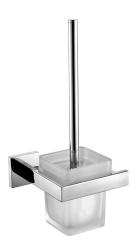

# **KWC** CUBUS Toilet brush holder

**Modell-Linie: CUBUS | CUBX005HP** Accessoires Hotel & Residential | Toilet brush holders Hotel & Res.

## KWC-No.

**2000106353** Surface high polished Dimensions 147  $\times$  340  $\times$  135 mm (W  $\times$  H  $\times$  D)

Toilet brush holder for wall mounting, 304 stainless steel handle with nylon brush, square glass cup, square cover with drilled hole on bottom for fixation, includes stainless steel screws and dowels.