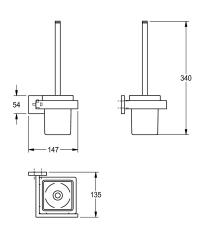

## KWC-No.

**2000106353** Surface high polished Dimensions 147  $\times$  340  $\times$  135 mm (W  $\times$  H  $\times$  D)

Toilet brush holder for wall mounting, 304 stainless steel handle with nylon brush, square glass cup, square cover with drilled hole on bottom for fixation, includes stainless steel screws and dowels.

## surface finish

high polished

Surface high polished Dimensions  $147 \times 340 \times 135$  mm (W x H x D)

# Technical Data

| brush colour     | white                          |
|------------------|--------------------------------|
| material         | stainless steel                |
| material code    | 1.4301 Chrome Nickel steel V2A |
| overall depth    | 135 mm                         |
| overall height   | 340 mm                         |
| overall width    | 147 mm                         |
| surface finish   | high polished                  |
| type of brush    | nylon                          |
| type of fixing   | screw                          |
| type of mounting | wall mounting                  |