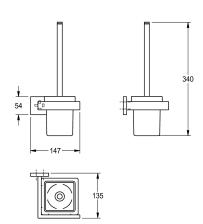

### 2000106353

Surface high polished Dimensions 147 x 340 x 135 mm (W x H x D)

Toilet brush holder for wall mounting, 304 stainless steel handle with nylon brush, square glass cup, square cover with drilled hole on bottom for fixation, includes stainless steel screws and dowels.

# Surface high polished Dimensions 147 x 340 x 135 mm (W x H x D) white stainless steel 1.4301 Chrome Nickel steel V2A 135 mm 340 mm 147 mm high polished nylon screw wall mounting