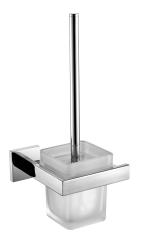

# **KWC** CUBUS Toilet brush holder

Modell-Linie: CUBUS | CUBX005HP Accessoires Hotel & Residential | Toilet brush holders Hotel & Res.

surface finish

high polished

### 2000106353

Surface high polished Dimensions 147 x 340 x 135 mm (W x H x D)

Toilet brush holder for wall mounting, 304 stainless steel handle with nylon brush, square glass cup, square cover with drilled hole on bottom for fixation, includes stainless steel screws and dowels.