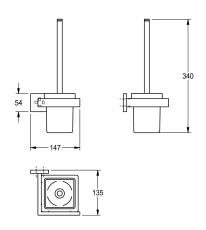

### KWC-No.

**2000106353** Surface high polished Dimensions 147  $\times$  340  $\times$  135 mm (W  $\times$  H  $\times$  D)

2000106352 Surface satin finished

Toilet brush holder for wall mounting, 304 stainless steel handle with nylon brush, square glass cup, square cover with drilled hole on bottom for fixation, includes stainless steel screws and dowels.

### surface finish

high polished

satin finished

Surface high polished Dimensions 147 x 340 x 135 mm (W x H x D)