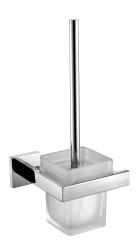

# **KWC** CUBUS Toilet brush holder

**Modell-Linie: CUBUS | CUBX005HP** Accessoires Hotel & Residential | Toilet brush holders Hotel & Res.

### KWC-No.

**2000106353** Surface high polished Dimensions 147  $\times$  340  $\times$  135 mm (W  $\times$  H  $\times$  D)

2000106352 Surface satin finished

Toilet brush holder for wall mounting, 304 stainless steel handle with nylon brush, square glass cup, square cover with drilled hole on bottom for fixation, includes stainless steel screws and dowels.