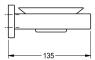

### KWC-No.

**2000106357** Surface high polished Dimensions  $147 \times 54 \times 135 \text{ mm}$  (W x H x D)

2000106356 Surface satin finished

Soap dish for wall mounting, 304 stainless steel, glass dish, square covers with drilled hole on bottom for fixation, includes stainless steel screws and dowels.

### surface finish

high polished

satin finished

Surface satin finished Dimensions 147 x 54 x 135 mm (W x H x D)

| stainless steel                |  |
|--------------------------------|--|
| 1.4301 Chrome Nickel steel V2A |  |
| 135 mm                         |  |
| 54 mm                          |  |
| 147 mm                         |  |
| satin finished                 |  |
| screw                          |  |
| wall mounting                  |  |