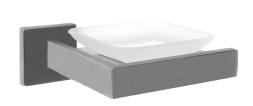

# CUBUS Soap dish for wall mounting

Modell-Linie: CUBUS | CUBX007 Accessoires Hotel & Residential | Tumbler & soap holder

### KWC-No.

**2000106357** Surface high polished Dimensions  $147 \times 54 \times 135 \text{ mm}$  (W x H x D)

2000106356 Surface satin finished

Soap dish for wall mounting, 304 stainless steel, glass dish, square covers with drilled hole on bottom for fixation, includes stainless steel screws and dowels.