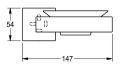

### KWC-No.

**2000106357** Surface high polished Dimensions  $147 \times 54 \times 135 \text{ mm}$  (W x H x D)

2000106356 Surface satin finished

Soap dish for wall mounting, 304 stainless steel, glass dish, square covers with drilled hole on bottom for fixation, includes stainless steel screws and dowels.

### surface finish

high polished

satin finished

Surface satin finished Dimensions 147 x 54 x 135 mm (W x H x D)

| stainless steel                |  |
|--------------------------------|--|
| 1.4301 Chrome Nickel steel V2A |  |
| 135 mm                         |  |
| 54 mm                          |  |
| 147 mm                         |  |
| satin finished                 |  |
| screw                          |  |
| wall mounting                  |  |