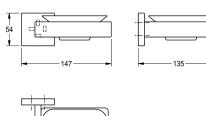

### KWC-No.

**2000106357** Surface high polished Dimensions  $147 \times 54 \times 135 \text{ mm}$  (W x H x D)

2000106356 Surface satin finished

Soap dish for wall mounting, 304 stainless steel, glass dish, square covers with drilled hole on bottom for fixation, includes stainless steel screws and dowels.

### surface finish

high polished

satin finished

Surface high polished Dimensions 147 x 54 x 135 mm (W x H x D)

## **Technical Data**

| material code overall depth overall height overall width |
|----------------------------------------------------------|
| overall height                                           |
|                                                          |
| overall width                                            |
|                                                          |
| surface finish                                           |
| type of fixing                                           |
| type of mounting                                         |

| stainless steel                |  |
|--------------------------------|--|
| 1.4301 Chrome Nickel steel V2A |  |
| L35 mm                         |  |
| 54 mm                          |  |
| 147 mm                         |  |
| nigh polished                  |  |
| screw                          |  |
| wall mounting                  |  |