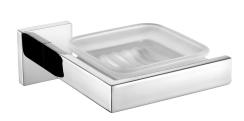

# **KWC** CUBUS

Soap tray

Modell-Linie: CUBUS | CUBX007HP Accessoires Hotel & Residential | Tumbler & soap holder

### KWC-No.

**2000106357** Surface high polished Dimensions  $147 \times 54 \times 135 \text{ mm}$  (W x H x D)

2000106356 Surface satin finished

Soap dish for wall mounting, 304 stainless steel, glass dish, square covers with drilled hole on bottom for fixation, includes stainless steel screws and dowels.