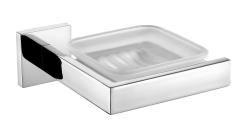

# **KWC** CUBUS

Soap tray

Modell-Linie: CUBUS | CUBX007HP Accessoires Hotel & Residential | Tumbler & soap holder

## KWC-No.

**2000106357** Surface high polished Dimensions  $147 \times 54 \times 135$  mm (W x H x D)

Soap dish for wall mounting, 304 stainless steel, glass dish, square covers with drilled hole on bottom for fixation, includes stainless steel screws and dowels.