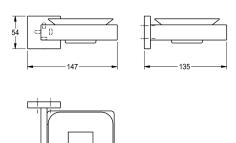

## KWC-No.

**2000106357** Surface high polished Dimensions  $147 \times 54 \times 135$  mm (W x H x D)

Soap dish for wall mounting, 304 stainless steel, glass dish, square covers with drilled hole on bottom for fixation, includes stainless steel screws and dowels.

### surface finish

high polished

Surface high polished Dimensions  $147 \times 54 \times 135$  mm (W x H x D)

| stainless steel                |  |
|--------------------------------|--|
| 1.4301 Chrome Nickel steel V2A |  |
| 135 mm                         |  |
| 54 mm                          |  |
| 147 mm                         |  |
| high polished                  |  |
| screw                          |  |
| wall mounting                  |  |