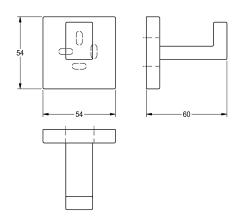

### KWC-No.

**2000106359** Surface high polished Dimensions  $54 \times 54 \times 60$  mm (W  $\times$  H  $\times$  D)

2000106358 Surface satin finished

Single robe hook for wall mounting, 304 stainless steel, square covers with drilled hole on bottom for fixation, includes stainless steel screws and dowels.

### surface finish

high polished

satin finished

Surface satin finished Dimensions  $54 \times 54 \times 60 \text{ mm}$  (W x H x D)

## **Technical Data**

| number of hooks  |  |
|------------------|--|
| material         |  |
| material code    |  |
| overall depth    |  |
| overall height   |  |
| overall width    |  |
| surface finish   |  |
| type of fixing   |  |
| type of mounting |  |

| 1                              |
|--------------------------------|
| stainless steel                |
| 1.4301 Chrome Nickel steel V2A |
| 60 mm                          |
| 54 mm                          |
| 54 mm                          |
| satin finished                 |
| screw                          |
| wall mounting                  |