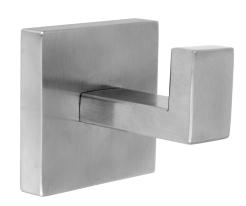

# CUBUS Single robe hook for wall mounting

Modell-Linie: CUBUS | CUBX010 Accessoires Hotel & Residential | Towel & rob holder Hotel

### KWC-No.

**2000106359** Surface high polished Dimensions  $54 \times 54 \times 60$  mm (W  $\times$  H  $\times$  D)

2000106358 Surface satin finished

Single robe hook for wall mounting, 304 stainless steel, square covers with drilled hole on bottom for fixation, includes stainless steel screws and dowels.

### surface finish

high polished

satin finished

Surface satin finished Dimensions  $54 \times 54 \times 60 \text{ mm}$  (W x H x D)