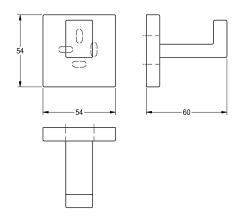

## KWC-No.

2000106359 Surface high polished Dimensions  $54 \times 54 \times 60$  mm (W x H x D)

Single robe hook for wall mounting, 304 stainless steel, square covers with drilled hole on bottom for fixation, includes stainless steel screws and dowels.

## surface finish

high polished

Surface high polished Dimensions  $54 \times 54 \times 60 \text{ mm}$  (W x H x D)

| 1                              |  |
|--------------------------------|--|
| stainless steel                |  |
| 1.4301 Chrome Nickel steel V2A |  |
| 60 mm                          |  |
| 54 mm                          |  |
| 54 mm                          |  |
| high polished                  |  |
| screw                          |  |
| wall mounting                  |  |