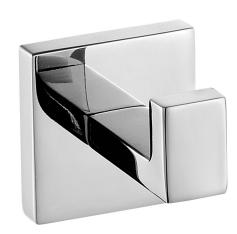

# **KWC** CUBUS Robe hook

Modell-Linie: CUBUS | CUBX010HP Accessoires Hotel & Residential | Towel & rob holder Hotel

## KWC-No.

2000106359 Surface high polished Dimensions  $54 \times 54 \times 60$  mm (W x H x D)

Single robe hook for wall mounting, 304 stainless steel, square covers with drilled hole on bottom for fixation, includes stainless steel screws and dowels.

## surface finish

high polished

Surface high polished Dimensions  $54 \times 54 \times 60 \text{ mm}$  (W x H x D)

| 1                              |  |
|--------------------------------|--|
| stainless steel                |  |
| 1.4301 Chrome Nickel steel V2A |  |
| 60 mm                          |  |
| 54 mm                          |  |
| 54 mm                          |  |
| high polished                  |  |
| screw                          |  |
| wall mounting                  |  |