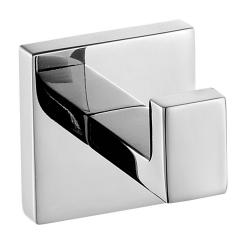

# **KWC** CUBUS Robe hook

Modell-Linie: CUBUS | CUBX010HP Accessoires Hotel & Residential | Towel & rob holder Hotel

## KWC-No.

2000106359 Surface high polished Dimensions  $54 \times 54 \times 60$  mm (W x H x D)

Single robe hook for wall mounting, 304 stainless steel, square covers with drilled hole on bottom for fixation, includes stainless steel screws and dowels.