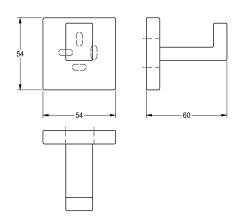

## KWC-No.

2000106359 Surface high polished Dimensions  $54 \times 54 \times 60$  mm (W x H x D)

Single robe hook for wall mounting, 304 stainless steel, square covers with drilled hole on bottom for fixation, includes stainless steel screws and dowels.

## surface finish

high polished

Surface high polished Dimensions  $54 \times 54 \times 60 \text{ mm}$  (W x H x D)

| 1                              |
|--------------------------------|
| stainless steel                |
| 1.4301 Chrome Nickel steel V2A |
| 60 mm                          |
| 54 mm                          |
| 54 mm                          |
| high polished                  |
| screw                          |
| wall mounting                  |
|                                |