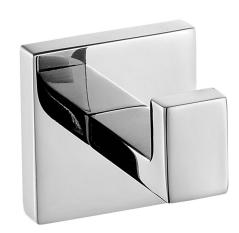

# **KWC** CUBUS Robe hook

Modell-Linie: CUBUS | CUBX010HP Accessoires Hotel & Residential | Towel & rob holder Hotel

### KWC-No.

**2000106359** Surface high polished Dimensions  $54 \times 54 \times 60$  mm (W  $\times$  H  $\times$  D)

2000106358 Surface satin finished

Single robe hook for wall mounting, 304 stainless steel, square covers with drilled hole on bottom for fixation, includes stainless steel screws and dowels.

### surface finish

high polished

satin finished

Surface high polished Dimensions  $54 \times 54 \times 60 \text{ mm}$  (W x H x D)