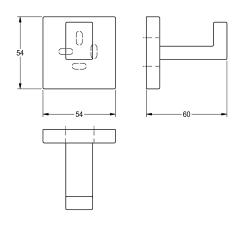

### KWC-No.

**2000106359** Surface high polished Dimensions  $54 \times 54 \times 60$  mm (W  $\times$  H  $\times$  D)

2000106358 Surface satin finished

Single robe hook for wall mounting, 304 stainless steel, square covers with drilled hole on bottom for fixation, includes stainless steel screws and dowels.

### surface finish

high polished

satin finished

Surface high polished Dimensions  $54 \times 54 \times 60 \text{ mm}$  (W x H x D)

## Technical Data

| number of hooks  |  |  |
|------------------|--|--|
| material         |  |  |
| material code    |  |  |
| overall depth    |  |  |
| overall height   |  |  |
| overall width    |  |  |
| surface finish   |  |  |
| type of fixing   |  |  |
| type of mounting |  |  |
|                  |  |  |

| 1                              |  |  |
|--------------------------------|--|--|
| stainless steel                |  |  |
| 1.4301 Chrome Nickel steel V2A |  |  |
| 60 mm                          |  |  |
| 54 mm                          |  |  |
| 54 mm                          |  |  |
| high polished                  |  |  |
| screw                          |  |  |
| wall mounting                  |  |  |