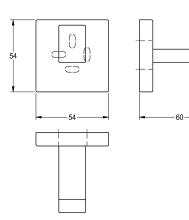

## KWC-No.

2000106359 Surface high polished Dimensions  $54 \times 54 \times 60$  mm (W x H x D)

Single robe hook for wall mounting, 304 stainless steel, square covers with drilled hole on bottom for fixation, includes stainless steel screws and dowels.

| Surface high polished<br>Dimensions 54 x 54 x 60 mm (W x H x D) |
|-----------------------------------------------------------------|
| 1                                                               |
| stainless steel                                                 |
| 1.4301 Chrome Nickel steel V2A                                  |
| 60 mm                                                           |
| 54 mm                                                           |
| 54 mm                                                           |
| high polished                                                   |
| screw                                                           |

Technical Data

| number of hooks  |  |
|------------------|--|
| material         |  |
| material code    |  |
| overall depth    |  |
| overall height   |  |
| overall width    |  |
| surface finish   |  |
| type of fixing   |  |
| type of mounting |  |