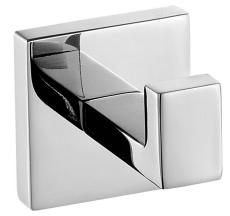

## **KWC** CUBUS Robe hook

Modell-Linie: CUBUS | CUBX010HP Accessoires Hotel & Residential | Towel & rob holder Hotel

surface finish

high polished

wall mounting

## KWC-No.

2000106359 Surface high polished Dimensions  $54 \times 54 \times 60$  mm (W x H x D)

Single robe hook for wall mounting, 304 stainless steel, square covers with drilled hole on bottom for fixation, includes stainless steel screws and dowels.