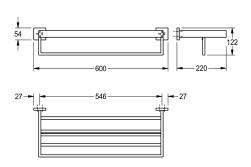

#### 2000106361

Surface high polished Dimensions  $600 \times 54 \times 220 \text{ mm}$  (W x H x D)

## surface finish

high polished

satin finished

Surface satin finished Dimensions  $600 \times 54 \times 220 \text{ mm}$  (W x H x D)

| stainless steel                |
|--------------------------------|
| 1.4301 Chrome Nickel steel V2A |
| 220 mm                         |
| 122 mm                         |
| 600 mm                         |
| satin finished                 |
| screw                          |
| wall mounting                  |