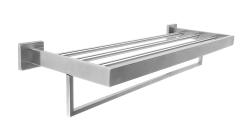

# CUBUS Double towel rack for wall mounting

## 2000106360

Surface satin finished

Double towel rack in combination of towel shelf and rail for wall mounting, 304 stainless steel, square covers with drilled hole on bottom for fixation, includes stainless steel screws and dowels.