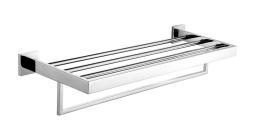

# **KWC** CUBUS Double towel rack

Modell-Linie: CUBUS | CUBX012HP Accessoires Hotel & Residential | Towel & rob holder Hotel

## KWC-No.

Double towel rack in combination of towel shelf and rail for wall mounting, 304 stainless steel, square covers with drilled hole on bottom for fixation, includes stainless steel screws and dowels.

## surface finish

high polished

Surface high polished Dimensions  $600 \times 122 \times 220 \text{ mm}$  (W x H x D)

| stainless steel                |
|--------------------------------|
| 1.4301 Chrome Nickel steel V2A |
| 220 mm                         |
| 122 mm                         |
| 600 mm                         |
| high polished                  |
| screw                          |
| wall mounting                  |