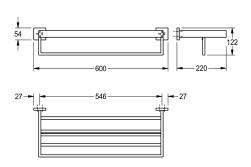

# Technical Data

| material         |  |  |
|------------------|--|--|
| material code    |  |  |
| overall depth    |  |  |
| overall height   |  |  |
| overall width    |  |  |
| surface finish   |  |  |
| type of fixing   |  |  |
| type of mounting |  |  |

## surface finish

high polished

Surface high polished Dimensions  $600 \times 122 \times 220 \text{ mm}$  (W x H x D)

| stainless steel                |
|--------------------------------|
| 1.4301 Chrome Nickel steel V2A |
| 220 mm                         |
| 122 mm                         |
| 600 mm                         |
| high polished                  |
| screw                          |
| wall mounting                  |