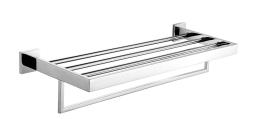

# **KWC** CUBUS Double towel rack

Modell-Linie: CUBUS | CUBX012HP Accessoires Hotel & Residential | Towel & rob holder Hotel

## KWC-No.

 $\begin{tabular}{ll} \bf 2000106361 \\ Surface high polished Dimensions 600 \times 54 \times 220 \ mm \ (W \times H \times D) \\ \end{tabular}$ 

2000106360 Surface satin finished

Double towel rack in combination of towel shelf and rail for wall mounting, 304 stainless steel, square covers with drilled hole on bottom for fixation, includes stainless steel screws and dowels.