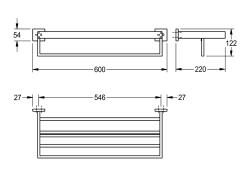

## KWC-No.

 $\begin{tabular}{ll} \bf 2000106361 \\ Surface high polished Dimensions 600 \times 54 \times 220 \ mm \ (W \times H \times D) \\ \end{tabular}$ 

2000106360 Surface satin finished

Double towel rack in combination of towel shelf and rail for wall mounting, 304 stainless steel, square covers with drilled hole on bottom for fixation, includes stainless steel screws and dowels.

## surface finish

high polished

satin finished

Surface high polished Dimensions 600 x 122 x 220 mm (W x H x D)

| stainless steel                |  |
|--------------------------------|--|
| 1.4301 Chrome Nickel steel V2A |  |
| 220 mm                         |  |
| 122 mm                         |  |
| 600 mm                         |  |
| high polished                  |  |
| screw                          |  |
| wall mounting                  |  |