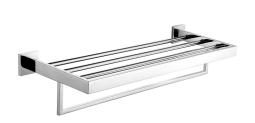

# **KWC** CUBUS Double towel rack

Modell-Linie: CUBUS | CUBX012HP Accessoires Hotel & Residential | Towel & rob holder Hotel

## KWC-No.

Double towel rack in combination of towel shelf and rail for wall mounting, 304 stainless steel, square covers with drilled hole on bottom for fixation, includes stainless steel screws and dowels.

## surface finish

high polished

Surface high polished Dimensions  $600 \times 122 \times 220 \text{ mm}$  (W x H x D)

| stainless steel                |  |
|--------------------------------|--|
| 1.4301 Chrome Nickel steel V2A |  |
| 220 mm                         |  |
| 122 mm                         |  |
| 600 mm                         |  |
| high polished                  |  |
| screw                          |  |
| wall mounting                  |  |