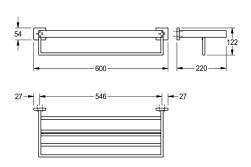

## surface finish

high polished

Surface high polished Dimensions  $600 \times 122 \times 220 \text{ mm}$  (W x H x D)

| stainless steel                |  |
|--------------------------------|--|
| 1.4301 Chrome Nickel steel V2A |  |
| 220 mm                         |  |
| 122 mm                         |  |
| 600 mm                         |  |
| high polished                  |  |
| screw                          |  |
| wall mounting                  |  |