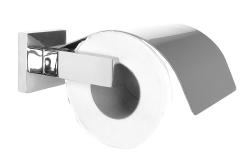

# CUBUS Toilet roll holder for wall mounting

Modell-Linie: CUBUS | CUBX111 Accessoires Hotel & Residential | WC roll holder Hotel & Res.

### 2000106362

Toilet roll holder for wall mounting, 304 stainless steel, for 1 roll with max. Ø 130 mm, stainless steel folding cover, square cover with drilled hole on bottom for fixation, includes stainless steel screws and dowels.