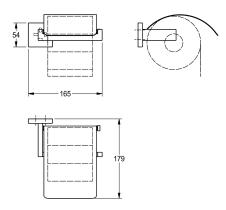

### KWC-No.

**2000106363** Surface high polished Dimensions  $165 \times 54 \times 179$  mm (W x H x D)

### surface finish

high polished

satin finished

Surface satin finished Dimensions  $165 \times 54 \times 179$  mm (W x H x D)

### **Technical Data**

| filling quantity | 1                              |  |
|------------------|--------------------------------|--|
| lock             | no lock                        |  |
| material         | stainless steel                |  |
| material code    | 1.4301 Chrome Nickel steel V2A |  |
| overall depth    | 179 mm                         |  |
| overall height   | 54 mm                          |  |
| overall width    | 165 mm                         |  |
| spindle          | no                             |  |
| surface finish   | satin finished                 |  |
| type of fixing   | screw                          |  |
| type of mounting | wall mounting                  |  |