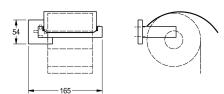

## KWC-No.

2000106363 Surface high polished Dimensions  $165 \times 54 \times 179$  mm (W x H x D)

Toilet roll holder for wall mounting, 304 stainless steel, for 1 roll with max. diameter 130 mm, stainless steel folding cover, square cover with drilled hole on bottom for fixation, includes stainless steel screws and dowels.

## surface finish

high polished

Surface high polished Dimensions 165 x 54 x 179 mm (W x H x D)

| 1                   |             |  |  |
|---------------------|-------------|--|--|
| no lock             |             |  |  |
| stainless steel     |             |  |  |
| 1.4301 Chrome Nicke | l steel V2A |  |  |
| 179 mm              |             |  |  |
| 54 mm               |             |  |  |
| 165 mm              |             |  |  |
| no                  |             |  |  |
| high polished       |             |  |  |
| screw               |             |  |  |
| wall mounting       |             |  |  |