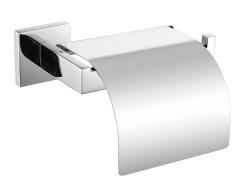

**KWC** CUBUS Toilet roll holder

Modell-Linie: CUBUS | CUBX111HP Accessoires Hotel & Residential | WC roll holder Hotel & Res.

## KWC-No.

2000106363 Surface high polished Dimensions  $165 \times 54 \times 179$  mm (W x H x D)

Toilet roll holder for wall mounting, 304 stainless steel, for 1 roll with max. diameter 130 mm, stainless steel folding cover, square cover with drilled hole on bottom for fixation, includes stainless steel screws and dowels.