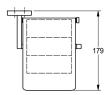

## KWC-No.

2000106363 Surface high polished Dimensions  $165 \times 54 \times 179$  mm (W x H x D)

Toilet roll holder for wall mounting, 304 stainless steel, for 1 roll with max. diameter 130 mm, stainless steel folding cover, square cover with drilled hole on bottom for fixation, includes stainless steel screws and dowels.

## surface finish

high polished

Surface high polished Dimensions 165 x 54 x 179 mm (W x H x D)

| 1                   |             |  |  |
|---------------------|-------------|--|--|
| no lock             |             |  |  |
| stainless steel     |             |  |  |
| 1.4301 Chrome Nicke | l steel V2A |  |  |
| 179 mm              |             |  |  |
| 54 mm               |             |  |  |
| 165 mm              |             |  |  |
| no                  |             |  |  |
| high polished       |             |  |  |
| screw               |             |  |  |
| wall mounting       |             |  |  |