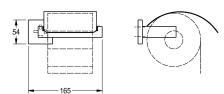

## KWC-No.

2000106363 Surface high polished Dimensions  $165 \times 54 \times 179$  mm (W x H x D)

Toilet roll holder for wall mounting, 304 stainless steel, for 1 roll with max. diameter 130 mm, stainless steel folding cover, square cover with drilled hole on bottom for fixation, includes stainless steel screws and dowels.

surface finish

high polished

Surface high polished Dimensions 165 x 54 x 179 mm (W x H x D)

| 1                      |          |  |  |
|------------------------|----------|--|--|
| no lock                |          |  |  |
| stainless steel        |          |  |  |
| 1.4301 Chrome Nickel s | teel V2A |  |  |
| 179 mm                 |          |  |  |
| 54 mm                  |          |  |  |
| 165 mm                 |          |  |  |
| no                     |          |  |  |
| high polished          |          |  |  |
| screw                  |          |  |  |
| wall mounting          |          |  |  |