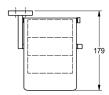

## KWC-No.

2000106363 Surface high polished Dimensions  $165 \times 54 \times 179$  mm (W x H x D)

Toilet roll holder for wall mounting, 304 stainless steel, for 1 roll with max. diameter 130 mm, stainless steel folding cover, square cover with drilled hole on bottom for fixation, includes stainless steel screws and dowels.

surface finish

high polished

Surface high polished Dimensions 165 x 54 x 179 mm (W x H x D)

| 1                      |          |  |  |
|------------------------|----------|--|--|
| no lock                |          |  |  |
| stainless steel        |          |  |  |
| 1.4301 Chrome Nickel s | teel V2A |  |  |
| 179 mm                 |          |  |  |
| 54 mm                  |          |  |  |
| 165 mm                 |          |  |  |
| no                     |          |  |  |
| high polished          |          |  |  |
| screw                  |          |  |  |
| wall mounting          |          |  |  |