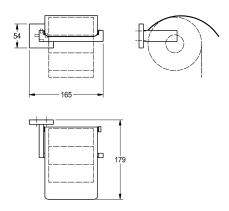

### KWC-No.

**2000106363** Surface high polished Dimensions  $165 \times 54 \times 179$  mm (W x H x D)

2000106362 Surface satin finished

Toilet roll holder for wall mounting, 304 stainless steel, for 1 roll with max. diameter 130 mm, stainless steel folding cover, square cover with drilled hole on bottom for fixation, includes stainless steel screws and dowels.

### surface finish

high polished

satin finished

Surface high polished Dimensions  $165 \times 54 \times 179$  mm (W x H x D)

## **Technical Data**

| filling quantity | 1                              |
|------------------|--------------------------------|
| lock             | no lock                        |
| material         | stainless steel                |
| material code    | 1.4301 Chrome Nickel steel V2A |
| overall depth    | 179 mm                         |
| overall height   | 54 mm                          |
| overall width    | 165 mm                         |
| spindle          | no                             |
| surface finish   | high polished                  |
| type of fixing   | screw                          |
| type of mounting | wall mounting                  |