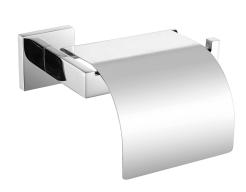

# **KWC** CUBUS Toilet roll holder

Modell-Linie: CUBUS | CUBX111HP Accessoires Hotel & Residential | WC roll holder Hotel & Res.

### KWC-No.

**2000106363** Surface high polished Dimensions  $165 \times 54 \times 179$  mm (W x H x D)

2000106362 Surface satin finished

Toilet roll holder for wall mounting, 304 stainless steel, for 1 roll with max. diameter 130 mm, stainless steel folding cover, square cover with drilled hole on bottom for fixation, includes stainless steel screws and dowels.