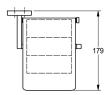

## KWC-No.

2000106363 Surface high polished Dimensions  $165 \times 54 \times 179$  mm (W x H x D)

Toilet roll holder for wall mounting, 304 stainless steel, for 1 roll with max. diameter 130 mm, stainless steel folding cover, square cover with drilled hole on bottom for fixation, includes stainless steel screws and dowels.

## surface finish

high polished

Surface high polished Dimensions 165 x 54 x 179 mm (W x H x D)

| 1                            |   |  |
|------------------------------|---|--|
| no lock                      |   |  |
| stainless steel              |   |  |
| 1.4301 Chrome Nickel steel V | A |  |
| 179 mm                       |   |  |
| 54 mm                        |   |  |
| 165 mm                       |   |  |
| no                           |   |  |
| high polished                |   |  |
| screw                        |   |  |
| wall mounting                |   |  |