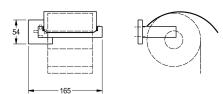

## KWC-No.

2000106363 Surface high polished Dimensions  $165 \times 54 \times 179$  mm (W x H x D)

Toilet roll holder for wall mounting, 304 stainless steel, for 1 roll with max. diameter 130 mm, stainless steel folding cover, square cover with drilled hole on bottom for fixation, includes stainless steel screws and dowels.

## surface finish

high polished

Surface high polished Dimensions 165 x 54 x 179 mm (W x H x D)

| 1                            |   |  |
|------------------------------|---|--|
| no lock                      |   |  |
| stainless steel              |   |  |
| 1.4301 Chrome Nickel steel V | A |  |
| 179 mm                       |   |  |
| 54 mm                        |   |  |
| 165 mm                       |   |  |
| no                           |   |  |
| high polished                |   |  |
| screw                        |   |  |
| wall mounting                |   |  |