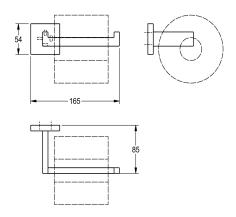

### KWC-No.

 $\begin{tabular}{lll} \bf 2000106365 \\ Surface high polished Dimensions 165 \times 54 \times 85 \ mm \ (W \times H \times D) \\ \end{tabular}$ 

Spare toilet roll holder for wall mounting, 304 stainless steel, square covers with drilled hole on bottom for fixation, includes stainless steel screws and dowels.

### surface finish

high polished

Surface high polished Dimensions  $165 \times 54 \times 85$  mm (W x H x D)

| 1                              |  |
|--------------------------------|--|
| no lock                        |  |
| stainless steel                |  |
| 1.4301 Chrome Nickel steel V2A |  |
| 85 mm                          |  |
| 54 mm                          |  |
| 165 mm                         |  |
| no                             |  |
| high polished                  |  |
| screw                          |  |
| wall mounting                  |  |