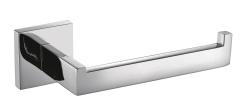

## Replacement toilet roll holder

Modell-Linie: CUBUS | CUBX211HP Accessoires Hotel & Residential | WC roll holder Hotel & Res.

### KWC-No.

 $\begin{tabular}{lll} \bf 2000106365 \\ Surface high polished Dimensions 165 \times 54 \times 85 \ mm \ (W \times H \times D) \\ \end{tabular}$ 

Spare toilet roll holder for wall mounting, 304 stainless steel, square covers with drilled hole on bottom for fixation, includes stainless steel screws and dowels.