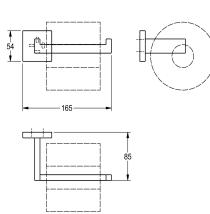

# 2000106365 Surface high polished Dimensions 165 x 54 x 85 mm (W x H x D)

Spare toilet roll holder for wall mounting, 304 stainless steel, square covers with drilled hole on bottom for fixation, includes stainless steel screws and dowels.

Surface high polished Dimensions 165 x 54 x 85 mm (W x H x D)

| 1                              |  |
|--------------------------------|--|
| no lock                        |  |
| stainless steel                |  |
| 1.4301 Chrome Nickel steel V2A |  |
| 85 mm                          |  |
| 54 mm                          |  |
| 165 mm                         |  |
| no                             |  |
| high polished                  |  |
| screw                          |  |
| wall mounting                  |  |