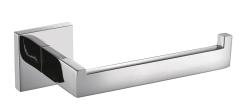

### **KWC** CUBUS Replacement toilet roll holder

Modell-Linie: CUBUS | CUBX211HP Accessoires Hotel & Residential | WC roll holder Hotel & Res.

# 2000106365 Surface high polished Dimensions 165 x 54 x 85 mm (W x H x D)

Spare toilet roll holder for wall mounting, 304 stainless steel, square covers with drilled hole on bottom for fixation, includes stainless steel screws and dowels.