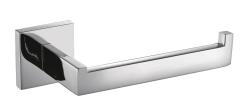

# Replacement toilet roll holder

Modell-Linie: CUBUS | CUBX211HP Accessoires Hotel & Residential | WC roll holder Hotel & Res.

### KWC-No.

 $\begin{tabular}{lll} \bf 2000106365 \\ Surface high polished Dimensions 165 \times 54 \times 85 \ mm \ (W \times H \times D) \\ \end{tabular}$ 

Spare toilet roll holder for wall mounting, 304 stainless steel, square covers with drilled hole on bottom for fixation, includes stainless steel screws and dowels.

### surface finish

high polished

Surface high polished Dimensions  $165 \times 54 \times 85$  mm (W x H x D)

| 1                              |  |
|--------------------------------|--|
| no lock                        |  |
| stainless steel                |  |
| 1.4301 Chrome Nickel steel V2A |  |
| 85 mm                          |  |
| 54 mm                          |  |
| 165 mm                         |  |
| no                             |  |
| high polished                  |  |
| screw                          |  |
| wall mounting                  |  |