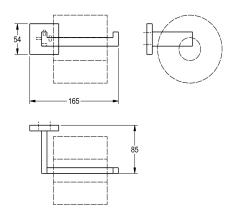

### KWC-No.

 $\begin{tabular}{lll} \bf 2000106365 \\ Surface high polished Dimensions 165 \times 54 \times 85 \ mm \ (W \times H \times D) \\ \end{tabular}$ 

Spare toilet roll holder for wall mounting, 304 stainless steel, square covers with drilled hole on bottom for fixation, includes stainless steel screws and dowels.

### surface finish

high polished

Surface high polished Dimensions  $165 \times 54 \times 85$  mm (W x H x D)

| 1                              |  |
|--------------------------------|--|
| no lock                        |  |
| stainless steel                |  |
| 1.4301 Chrome Nickel steel V2A |  |
| 85 mm                          |  |
| 54 mm                          |  |
| 165 mm                         |  |
| no                             |  |
| high polished                  |  |
| screw                          |  |
| wall mounting                  |  |