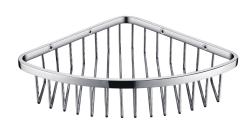

# **KWC**

Corner basket

#### 2000106380

Surface high polished Dimensions  $205 \times 50 \times 205$  mm (W x H x D)

Corner basket for wall mounting, 304 stainless steel, used for shower or bath, includes stainless steel screws and dowels.