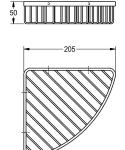

#### 2000106380

Surface high polished Dimensions  $205 \times 50 \times 205$  mm (W x H x D)

Corner basket for wall mounting, 304 stainless steel, used for shower or bath, includes stainless steel screws and dowels.

Surface high polished Dimensions 205 x 50 x 205 mm (W x H x D)

| stainless steel                |  |
|--------------------------------|--|
| 1.4301 Chrome Nickel steel V2A |  |
| 205 mm                         |  |
| 50 mm                          |  |
| 205 mm                         |  |
| high polished                  |  |
| screw                          |  |
| wall mounting                  |  |