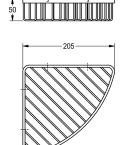

### KWC-No.

 $\begin{tabular}{lll} \bf 2000106380 \\ Surface high polished Dimensions 205 \times 50 \times 205 \ mm \ (W \times H \times D) \\ \end{tabular}$ 

### 2000106194

Corner basket for wall mounting, 304 stainless steel, used for shower or bath, includes stainless steel screws and dowels.

Surface high polished Dimensions  $205 \times 50 \times 205$  mm (W x H x D)

| stainless steel                |
|--------------------------------|
| 1.4301 Chrome Nickel steel V2A |
| 205 mm                         |
| 50 mm                          |
| 205 mm                         |
| high polished                  |
| screw                          |
| wall mounting                  |