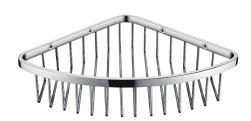

# **KWC**

Corner basket

### 2000106194

Corner basket for wall mounting, 304 stainless steel, used for shower or bath, includes stainless steel screws and dowels.

Surface high polished Dimensions  $205 \times 50 \times 205$  mm (W x H x D)