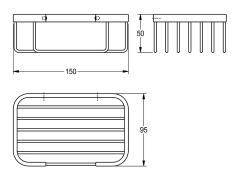

### KWC-No.

**2000106381**Dimensions 150 x 50 x 95 mm (W x H x D)

Square basket for wall mounting, 304 stainless steel, used for shower or bath, includes stainless steel screws and dowels.

Surface high polished Dimensions 150 x 50 x 95 mm (W x H x D)

| stainless steel                |
|--------------------------------|
| 1.4301 Chrome Nickel steel V2A |
| 95 mm                          |
| 50 mm                          |
| 150 mm                         |
| high polished                  |
| screw                          |
| wall mounting                  |