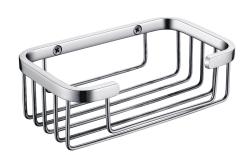

## Square basket for wall mounting

Modell-Linie: ACCESSOIRES | MISX0009HP Accessoires Hotel & Residential | Complementary parts Hotel & Res.

### KWC-No.

**2000106381**Dimensions 150 x 50 x 95 mm (W x H x D)

Square basket for wall mounting, 304 stainless steel, used for shower or bath, includes stainless steel screws and dowels.

Surface high polished Dimensions 150 x 50 x 95 mm (W x H x D)