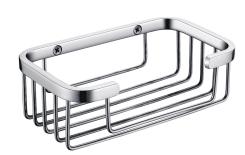

## Square basket for wall mounting

#### KWC-No.

**2000106381**Dimensions 150 x 50 x 95 mm (W x H x D)

Square basket for wall mounting, 304 stainless steel, used for shower or bath, includes stainless steel screws and dowels.

Surface high polished Dimensions 150 x 50 x 95 mm (W x H x D)