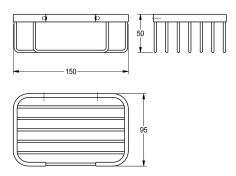

#### KWC-No.

**2000106381**Dimensions 150 x 50 x 95 mm (W x H x D)

Square basket for wall mounting, 304 stainless steel, used for shower or bath, includes stainless steel screws and dowels.

Surface high polished Dimensions 150 x 50 x 95 mm (W x H x D)

| stainless steel                |  |
|--------------------------------|--|
| 1.4301 Chrome Nickel steel V2A |  |
| 95 mm                          |  |
| 50 mm                          |  |
| 150 mm                         |  |
| high polished                  |  |
| screw                          |  |
| wall mounting                  |  |