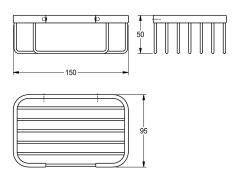

### KWC-No.

**2000106381**Dimensions 150 x 50 x 95 mm (W x H x D)

### 2000106193

Surface satin finished, dimensions  $150 \times 50 \times 95 \text{ mm}$  (W x H x D)

Square basket for wall mounting, 304 stainless steel, used for shower or bath, includes stainless steel screws and dowels.

Surface high polished Dimensions  $150 \times 50 \times 95 \text{ mm}$  (W x H x D)

## **Technical Data**

| material         |  |   |
|------------------|--|---|
| material code    |  |   |
| overall depth    |  |   |
| overall height   |  |   |
| overall width    |  |   |
| surface finish   |  |   |
| type of fixing   |  |   |
| type of mounting |  | • |

| stainless steel                |
|--------------------------------|
| 1.4301 Chrome Nickel steel V2A |
| 95 mm                          |
| 50 mm                          |
| 150 mm                         |
| high polished                  |
| screw                          |
| wall mounting                  |