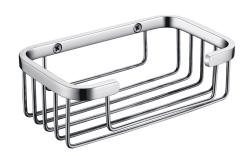

# Square basket for wall mounting

### KWC-No.

**2000106381**Dimensions 150 x 50 x 95 mm (W x H x D)

### 2000106193

Surface satin finished, dimensions  $150 \times 50 \times 95 \text{ mm}$  (W x H x D)

Square basket for wall mounting, 304 stainless steel, used for shower or bath, includes stainless steel screws and dowels.

Surface high polished Dimensions  $150 \times 50 \times 95 \text{ mm}$  (W x H x D)