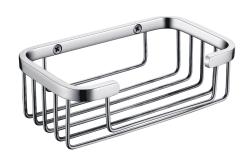

## Square basket for wall mounting

Modell-Linie: ACCESSOIRES | MISX0009HP Accessoires Hotel & Residential | Complementary parts Hotel & Res.

### KWC-No.

**2000106381**Dimensions 150 x 50 x 95 mm (W x H x D)

Square basket for wall mounting, 304 stainless steel, used for shower or bath, includes stainless steel screws and dowels.

Surface high polished Dimensions 150 x 50 x 95 mm (W x H x D)