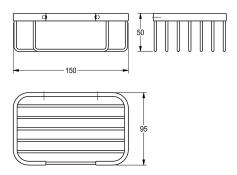

### KWC-No.

**2000106381**Dimensions 150 x 50 x 95 mm (W x H x D)

Square basket for wall mounting, 304 stainless steel, used for shower or bath, includes stainless steel screws and dowels.

Surface high polished Dimensions 150 x 50 x 95 mm (W x H x D)

| stainless steel                |  |
|--------------------------------|--|
| 1.4301 Chrome Nickel steel V2A |  |
| 95 mm                          |  |
| 50 mm                          |  |
| 150 mm                         |  |
| high polished                  |  |
| screw                          |  |
| wall mounting                  |  |