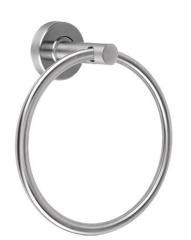

# кwс

MEDIUS Towel ring for wall mounting

Modell-Linie: MEDIUS | MEDX104 Accessoires Hotel & Residential | Towel & rob holder Hotel

### KWC-No.

2000106385 Surface high polished Dimensions  $177 \times 198 \times 65$  mm (W x H x D)

2000106384 Surface satin finished

Towel ring for wall mounting, 304 stainless steel, round covers to conceal the fixing of screws, includes stainless steel screws and dowels.