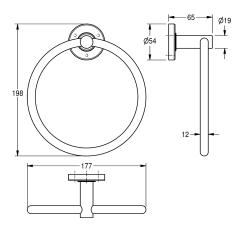

### KWC-No.

2000106385 Surface high polished Dimensions  $177 \times 198 \times 65$  mm (W x H x D)

2000106384 Surface satin finished

Towel ring for wall mounting, 304 stainless steel, round covers to conceal the fixing of screws, includes stainless steel screws and dowels.

### Technical Data

| material         |
|------------------|
| material code    |
| overall depth    |
| overall height   |
| overall width    |
| surface finish   |
| type of fixing   |
| type of mounting |

## surface finish

high polished

satin finished

Surface satin finished Dimensions 177 x 198 x 65 mm (W x H x D)

| 1.4301 Chrome Nick | el steel V2A |  |
|--------------------|--------------|--|
| 65 mm              |              |  |
| 198 mm             |              |  |
| 177 mm             |              |  |
| satin finished     |              |  |
| screw              |              |  |