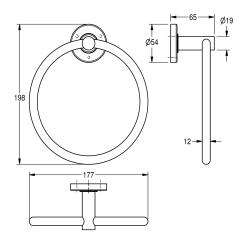

### KWC-No.

**2000106385** Surface high polished Dimensions  $177 \times 198 \times 65 \text{ mm}$  (W x H x D)

Towel ring for wall mounting, 304 stainless steel, round covers to conceal the fixing of screws, includes stainless steel screws and dowels.

# surface finish

high polished

Surface high polished Dimensions 177 x 198 x 65 mm (W x H x D)

| stainless steel                |  |
|--------------------------------|--|
| 1.4301 Chrome Nickel steel V2A |  |
| 65 mm                          |  |
| 198 mm                         |  |
| 177 mm                         |  |
| high polished                  |  |
| screw                          |  |
| wall mounting                  |  |