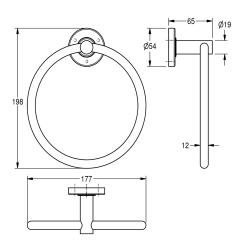

### KWC-No.

2000106385 Surface high polished Dimensions  $177 \times 198 \times 65$  mm (W x H x D)

Towel ring for wall mounting, 304 stainless steel, round covers to conceal the fixing of screws, includes stainless steel screws and dowels.

# Surface high polished Dimensions 177 x 198 x 65 mm (W x H x D)

surface finish

high polished

| stainless steel<br>1.4301 Chrome Nickel steel V2A |  |
|---------------------------------------------------|--|
| 65 mm                                             |  |
| 198 mm                                            |  |
| 177 mm                                            |  |
| high polished                                     |  |
| screw                                             |  |
| wall mounting                                     |  |