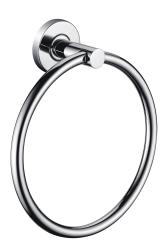

## **KWC** MEDIUS Towel ring

Modell-Linie: MEDIUS | MEDX104HP Accessoires Hotel & Residential | Towel & rob holder Hotel

## KWC-No.

**2000106385** Surface high polished Dimensions  $177 \times 198 \times 65 \text{ mm}$  (W x H x D)

Towel ring for wall mounting, 304 stainless steel, round covers to conceal the fixing of screws, includes stainless steel screws and dowels.