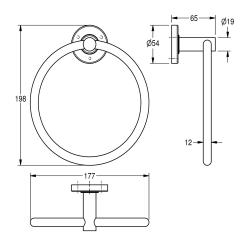

## KWC-No.

**2000106385** Surface high polished Dimensions  $177 \times 198 \times 65 \text{ mm}$  (W x H x D)

Towel ring for wall mounting, 304 stainless steel, round covers to conceal the fixing of screws, includes stainless steel screws and dowels.

## surface finish

high polished

Surface high polished Dimensions 177 x 198 x 65 mm (W x H x D)

| stainless steel                |   |
|--------------------------------|---|
| 1.4301 Chrome Nickel steel V2A |   |
| 65 mm                          |   |
| 198 mm                         |   |
| 177 mm                         |   |
| high polished                  |   |
| screw                          |   |
| wall mounting                  | _ |