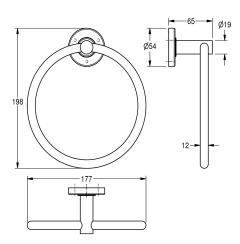

#### KWC-No.

2000106385 Surface high polished Dimensions  $177 \times 198 \times 65$  mm (W x H x D)

2000106384 Surface satin finished

Towel ring for wall mounting, 304 stainless steel, round covers to conceal the fixing of screws, includes stainless steel screws and dowels.

# surface finish

high polished

satin finished

Surface high polished Dimensions 177 x 198 x 65 mm (W x H x D)

| 1.4301 Chrome Nick | el steel V2A |  |
|--------------------|--------------|--|
| 65 mm              |              |  |
| 198 mm             |              |  |
| 177 mm             |              |  |
| high polished      |              |  |
| screw              |              |  |