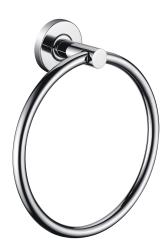

## **KWC** MEDIUS Towel ring

Modell-Linie: MEDIUS | MEDX104HP Accessoires Hotel & Residential | Towel & rob holder Hotel

## KWC-No.

**2000106385** Surface high polished Dimensions  $177 \times 198 \times 65 \text{ mm}$  (W x H x D)

Towel ring for wall mounting, 304 stainless steel, round covers to conceal the fixing of screws, includes stainless steel screws and dowels.