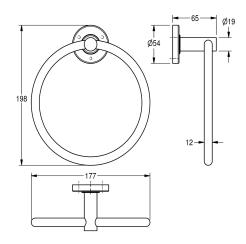

## KWC-No.

**2000106385** Surface high polished Dimensions  $177 \times 198 \times 65 \text{ mm}$  (W x H x D)

Towel ring for wall mounting, 304 stainless steel, round covers to conceal the fixing of screws, includes stainless steel screws and dowels.

## surface finish

high polished

Surface high polished Dimensions 177 x 198 x 65 mm (W x H x D)

| stainless steel                |
|--------------------------------|
| 1.4301 Chrome Nickel steel V2A |
| 65 mm                          |
| 198 mm                         |
| 177 mm                         |
| high polished                  |
| screw                          |
| wall mounting                  |