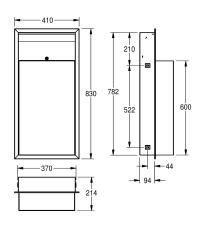

### KWC-No.

Dimensions  $408 \times 690 \times 169 \text{ mm} (W \times H \times D)$ 

### 2000101344

full recessed version, Dimensions  $410 \times 690 \times 171$  mm (W x H x D)

**2000106588**Capacity approx. 41 liter Dimensions 410 x 830 x 94 (W x H x D)

Waste bin for recessed mounting, stainless steel, surface satin finished, material thickness 0.8 mm, rounded edges, cylinder lock with KWC standard key, mounting with in-wall frame, includes stainless steel screws and dowels.

### overall width

| 408 | mm |  |
|-----|----|--|
|     |    |  |

410 mm

410 mm

Capacity approx. 41 liter Dimensions 410 x 830 x 94 mm (W x H x D)

### **Technical Data**

| filling volume     |  |
|--------------------|--|
| lid                |  |
| lock               |  |
| material           |  |
| material code      |  |
| material thickness |  |
| overall depth      |  |
| overall height     |  |
| overall width      |  |
| surface finish     |  |
| type of fixing     |  |
| type of mounting   |  |

| 1 Liter                       |
|-------------------------------|
| 0                             |
| ey-lock                       |
| tainless steel                |
| .4301 Chrome Nickel steel V2A |
| 9.8 mm                        |
| 14 mm                         |
| 30 mm                         |
| 10 mm                         |
| atin finished                 |
| crew                          |
| ecessed mounting              |