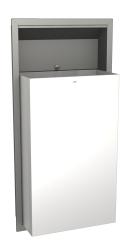

### 2000101344

full recessed version, Dimensions  $410 \times 690 \times 171$  mm (W x H x D)

**2000106588**Capacity approx. 41 liter Dimensions 410 x 830 x 94 (W x H x D)

Waste bin for recessed mounting, stainless steel, surface satin finished, material thickness 0.8 mm, rounded edges, cylinder lock with KWC standard key, mounting with in-wall frame, includes stainless steel screws and dowels.

### overall width

| 408 | mm |  |
|-----|----|--|
|     |    |  |

410 mm

410 mm

Capacity approx. 41 liter Dimensions 410 x 830 x 94 mm (W x H x D)