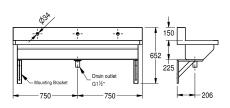

Wash trough with wall-mounted tap holes for wall mounting is made of stainless steel Grade 304 (EN 1.4301), satin surface finished, easy to clean with radius corners, material thickness is 1.2mm wash trough body, 1.5mm rear wall mount off-set clip and

reinforcement brackets. Provided with waste fittings, taps are not included. Screws and dowels are included.

Width 1500 mm

## Technical Data

| material              | stainless steel                |
|-----------------------|--------------------------------|
| material code         | 1.4301 Chrome Nickel steel V2A |
| material thickness    | 1.2 mm                         |
| number of waste holes | 1                              |
| overall depth         | 475 mm                         |
| overall height        | 225 mm                         |
| overall width         | 1,500 mm                       |
| rear upstand          | no                             |
| splash back           | yes                            |
| surface finish        | satin finished                 |
| number of tap holes   | 3                              |
| tap ledge             | yes                            |
| type of mounting      | wall mounting                  |
| number of wash places | 3                              |
| waste hole position   | centre                         |
| waste kit included    | yes                            |