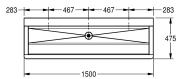

reinforcement brackets. Provided with waste fittings, taps are not included. Screws and dowels are included.

Width 1500 mm

## Technical Data

| material              | stainless steel                |
|-----------------------|--------------------------------|
| material code         | 1.4301 Chrome Nickel steel V2A |
| material thickness    | 1.2 mm                         |
| number of waste holes | 1                              |
| overall depth         | 475 mm                         |
| overall height        | 225 mm                         |
| overall width         | 1,500 mm                       |
| rear upstand          | no                             |
| splash back           | yes                            |
| surface finish        | satin finished                 |
| number of tap holes   | 3                              |
| tap ledge             | yes                            |
| type of mounting      | wall mounting                  |
| number of wash places | 3                              |
| waste hole position   | centre                         |
| waste kit included    | yes                            |