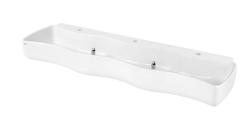

# **KWC** WASHINO-3 Children's wash-and-play trough

#### 2000106654

Dimensions  $1600 \times 240 \times 450$  mm (W x H x D), with 3 wash places

WASHINO-3 children's wash-and-play trough made of MIRANIT resin-bonded mineral material, Alpine white colour. With 3 wash places. Wave-shaped basin, large inner and outer radii of basins, with integrated surge edge, tap landing with a tap hole for each

wash place. Waste and overflow valve as a standpipe. Mounting on washbasin back panel. Mounting material included.

Dimensions  $1600 \times 240 \times 450 \text{ mm} (W \times H \times D)$ 