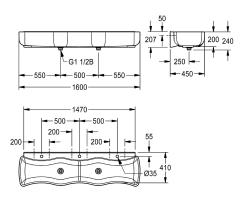

#### 2000106654

Dimensions  $1600 \times 240 \times 450$  mm (W x H x D), with 3 wash places

WASHINO-3 children's wash-and-play trough made of MIRANIT resin-bonded mineral material, Alpine white colour. With 3 wash places. Wave-shaped basin, large inner and outer radii of basins, with integrated surge edge, tap landing with a tap hole for each

wash place. Waste and overflow valve as a standpipe. Mounting on washbasin back panel. Mounting material included.

Dimensions  $1600 \times 240 \times 450 \text{ mm} (W \times H \times D)$ 

## Technical Data

| material              | mineral material               |
|-----------------------|--------------------------------|
| material code         | Miranit                        |
| number of waste holes | 2                              |
| overall depth         | 450 mm                         |
| overall height        | 240 mm                         |
| overall width         | 1,600 mm                       |
| rear upstand          | no                             |
| splash back           | yes                            |
| number of tap holes   | 3                              |
| tap ledge             | yes                            |
| tap ledge position    | back                           |
| type of mounting      | wall mounting                  |
| type of waste kit     | "1 1/2"" duplex waste with sta |
| number of wash places | 3                              |
| waste hole position   | centre                         |
| waste kit included    | yes                            |
| waste size            | DN 40                          |
|                       |                                |