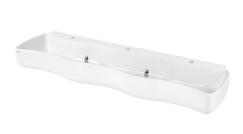

#### 2000106654

Dimensions  $1600 \times 240 \times 450$  mm (W x H x D), with 3 wash places

WASHINO-3 children's wash-and-play trough made of MIRANIT resin-bonded mineral material, Alpine white colour. With 3 wash places. Wave-shaped basin, large inner and outer radii of basins, with integrated surge edge, tap landing with a tap hole for each wash place.Waste and overflow valve as a standpipe. Mounting on washbasin back panel. Mounting material included.