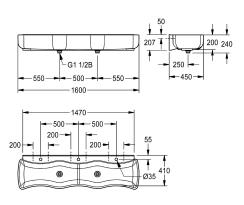

#### 2000106654

Dimensions  $1600 \times 240 \times 450$  mm (W x H x D), with 3 wash places

WASHINO-3 children's wash-and-play trough made of MIRANIT resin-bonded mineral material, Alpine white colour. With 3 wash places. Wave-shaped basin, large inner and outer radii of basins, with integrated surge edge, tap landing with a tap hole for each wash place.Waste and overflow valve as a standpipe. Mounting on washbasin back panel. Mounting material included.

Dimensions  $1600 \times 240 \times 450 \text{ mm} (W \times H \times D)$ 

#### Technical Data

| material              | mineral material               |
|-----------------------|--------------------------------|
| material code         | Miranit                        |
| number of waste holes | 2                              |
| overall depth         | 450 mm                         |
| overall height        | 240 mm                         |
| overall width         | 1,600 mm                       |
| rear upstand          | no                             |
| splash back           | yes                            |
| number of tap holes   | 3                              |
| tap ledge             | yes                            |
| tap ledge position    | back                           |
| type of mounting      | wall mounting                  |
| type of waste kit     | "1 1/2"" duplex waste with sta |
| number of wash places | 3                              |
| waste hole position   | centre                         |
| waste kit included    | yes                            |
| waste size            | DN 40                          |
|                       |                                |