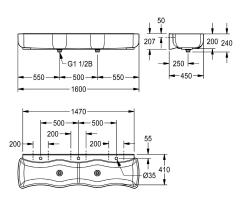

#### 2000106654

Dimensions  $1600 \times 240 \times 450$  mm (W x H x D), with 3 wash places

WASHINO-3 children's wash-and-play trough made of MIRANIT resin-bonded mineral material, Alpine white colour. With 3 wash places. Wave-shaped basin, large inner and outer radii of basins, with integrated surge edge, tap landing with a tap hole for each wash place.Waste and overflow valve as a standpipe. Mounting on washbasin back panel. Mounting material included.

Dimensions  $1600 \times 240 \times 450 \text{ mm} (W \times H \times D)$ 

#### Technical Data

| reeninear bata        |                                |
|-----------------------|--------------------------------|
| material              | mineral material               |
| material code         | Miranit                        |
| number of waste holes | 2                              |
| overall depth         | 450 mm                         |
| overall height        | 240 mm                         |
| overall width         | 1,600 mm                       |
| rear up stand         | no                             |
| splash back           | yes                            |
| number of tap holes   | 3                              |
| tap ledge             | yes                            |
| tap ledge position    | back                           |
| type of mounting      | wall mounting                  |
| type of waste kit     | "1 1/2"" duplex waste with sta |
| number of wash places | 3                              |
| waste hole position   | centre                         |
| waste kit included    | yes                            |
| waste size            | DN 40                          |
|                       |                                |