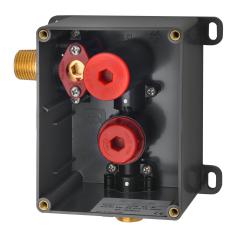

## KWC-No.

2000107414 Basic installation kit

Basic installation kit for manual or touch-free urinal flush valve for inwall installation. Plastic box for in-wall installation, 95 x 120 mm, water path with integrated lockable water volume control and

holder for self-closing solenoid valve cartridge and strainer, supplied with plug for flushing and leak test.