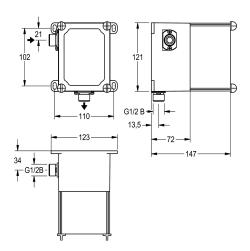

## Technical Data

| application            |  |  |  |
|------------------------|--|--|--|
| Built-in fitting model |  |  |  |
| diameter nominal       |  |  |  |
| material               |  |  |  |
| minimum wall thickness |  |  |  |
| type of mixing         |  |  |  |
| outlet size            |  |  |  |
| type                   |  |  |  |
| type of mounting       |  |  |  |

| urinal flushing               |  |
|-------------------------------|--|
| Built-in section              |  |
| DN 15                         |  |
| synthetic                     |  |
| 72 mm                         |  |
| no                            |  |
| G 1/2 B                       |  |
| for built-in with box         |  |
| in-wall installation with box |  |