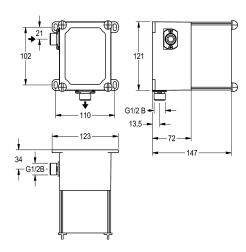

## Technical Data

| urinal flushing  Built-in section  DN 15 |
|------------------------------------------|
| DN 15                                    |
| -                                        |
| and a Pa                                 |
| synthetic                                |
| 72 mm                                    |
| no                                       |
| G 1/2 B                                  |
| for built-in with box                    |
| in-wall installation with box            |
|                                          |