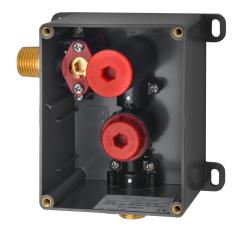

### KWC-No.

2000107414 Basic installation kit

Basic installation kit for manual or touch-free urinal flush valve for inwall installation. Plastic box for in-wall installation,  $95\times120$  mm, water path with integrated lockable water volume control and

holder for self-closing solenoid valve cartridge and strainer, supplied with plug for flushing and leak test.