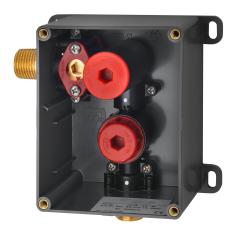

## KWC-No.

2000107414 Basic installation kit

Basic installation kit for manual or touch-free urinal flush valve for inwall installation. Plastic box for in-wall installation, 95 x 120 mm, water path with integrated lockable water volume control and

holder for self-closing solenoid valve cartridge and strainer, supplied with plug for flushing and leak test.