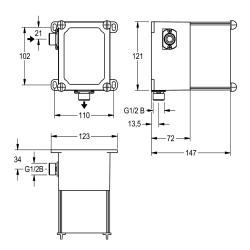

## Technical Data

| application            |  |  |
|------------------------|--|--|
| Built-in fitting model |  |  |
| diameter nominal       |  |  |
| material               |  |  |
| minimum wall thickness |  |  |
| type of mixing         |  |  |
| outlet size            |  |  |
| type                   |  |  |
| type of mounting       |  |  |

| urinal flushing               |  |
|-------------------------------|--|
| Built-in section              |  |
| DN 15                         |  |
| synthetic                     |  |
| 72 mm                         |  |
| no                            |  |
| G 1/2 B                       |  |
| for built-in with box         |  |
| in-wall installation with box |  |