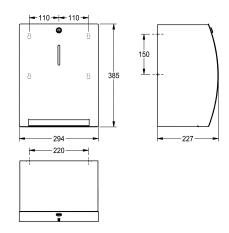

Dimensions  $294 \times 385 \times 227 \text{ mm} (W \times H \times D)$ 

### Technical Data

| maximum depth/diameter of con | S |  |
|-------------------------------|---|--|
| maximum width of consumable   |   |  |
| filling quantity              |   |  |
| filling quantity uom          |   |  |
| lock                          |   |  |
| material                      |   |  |
| material code                 |   |  |
| material thickness            |   |  |
| overall depth                 |   |  |
| overall height                |   |  |
| overall width                 |   |  |
| surface finish                |   |  |
| surface treatment             | · |  |
| type of consumable            | · |  |
| type of fixing                |   |  |
| type of mounting              |   |  |
| type of operation             |   |  |

| 200 mm                         |  |  |
|--------------------------------|--|--|
| 205 mm                         |  |  |
| 1                              |  |  |
| rolls                          |  |  |
| key-lock                       |  |  |
| stainless steel                |  |  |
| 1.4301 Chrome Nickel steel V2A |  |  |
| 1.5 mm                         |  |  |
| 227 mm                         |  |  |
| 385 mm                         |  |  |
| 294 mm                         |  |  |
| satin finished                 |  |  |
| InoxPlus (anti fingerprint)    |  |  |
| paper roll                     |  |  |
| screw                          |  |  |
| wall mounting                  |  |  |
| manual operation               |  |  |
|                                |  |  |