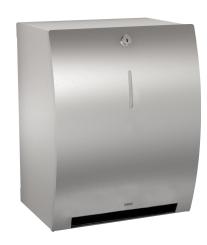

#### 2000110533

Dimensions 294 x 385 x 227 mm (W x H x D)

Manual paper towel dispenser for wall mounting, stainless steel, surface satin finished, front with lnoxPlus surface refinement for the reduction of finger marks and better cleaning characteristics (easy to clean), material thickness 1.5 mm, curved front with inspection window, cylinder lock with KWC standard key, capacity 1 paper roll, paper comes automatically out to pull with hand, maintenance

free mechanic, electrical connection or batteries are not required, easypaper roll change mechanism, for rolls with max. width 205 mm and max. diameter 200 mm, paper length is not adjustable one length 260 mm, includes stainless steel screws and dowels.