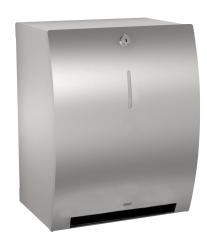

#### 2000110533

Dimensions 294 x 385 x 227 mm (W x H x D)

Manual paper towel dispenser for wall mounting, stainless steel, surface satin finished, front with lnoxPlus surface refinement for the reduction of finger marks and better cleaning characteristics (easy to clean), material thickness 1.5 mm, curved front with inspection window, cylinder lock with KWC standard key, capacity 1 paper roll, paper comes automatically out to pull with hand, maintenance

free mechanic, electrical connection or batteries are not required, easypaper roll change mechanism, for rolls with max. width 205 mm and max. diameter 200 mm, paper length is not adjustable one length 260 mm, includes stainless steel screws and dowels.