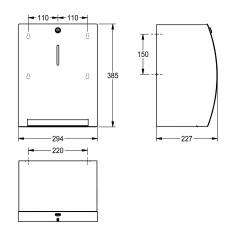

Dimensions  $294 \times 385 \times 227 \text{ mm } (W \times H \times D)$ 

### Technical Data

| maximum depth/diameter of cons |  |
|--------------------------------|--|
| maximum width of consumable    |  |
| filling quantity               |  |
| filling quantity uom           |  |
| lock                           |  |
| material                       |  |
| material code                  |  |
| material thickness             |  |
| overall depth                  |  |
| overall height                 |  |
| overall width                  |  |
| surface finish                 |  |
| surface treatment              |  |
| type of consumable             |  |
| type of fixing                 |  |
| type of mounting               |  |
| type of operation              |  |

| 200 mm                         |
|--------------------------------|
| 205 mm                         |
| 1                              |
| rolls                          |
| key-lock                       |
| stainless steel                |
| 1.4301 Chrome Nickel steel V2A |
| 1.5 mm                         |
| 227 mm                         |
| 385 mm                         |
| 294 mm                         |
| satin finished                 |
| InoxPlus (anti fingerprint)    |
| paper roll                     |
| screw                          |
| wall mounting                  |
| manual operation               |
|                                |