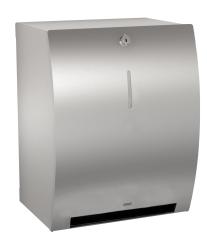

# Paper towel dispenser for wall mounting

#### 2000110533

Dimensions 294 x 385 x 227 mm (W x H x D)

Manual paper towel dispenser for wall mounting, stainless steel, surface satin finished, front with lnoxPlus surface refinement for the reduction of finger marks and better cleaning characteristics (easy to clean), material thickness 1.5 mm, curved front with inspection window, cylinder lock with KWC standard key, capacity 1 paper roll, paper comes automatically out to pull with hand, maintenance

free mechanic, electrical connection or batteries are not required, easypaper roll change mechanism, for rolls with max. width 205 mm and max. diameter 200 mm, paper length is not adjustable one length 260 mm, includes stainless steel screws and dowels.