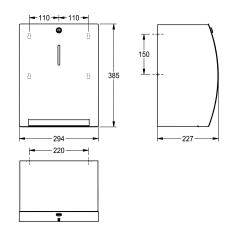

Dimensions  $294 \times 385 \times 227 \text{ mm } (W \times H \times D)$ 

### Technical Data

| maximum depth/diameter of cons | 200 m    |
|--------------------------------|----------|
| maximum width of consumable    | 205 m    |
| filling quantity               | 1        |
| filling quantity uom           | rolls    |
| lock                           | key-loo  |
| material                       | stainle  |
| material code                  | 1.430    |
| material thickness             | 1.5 mn   |
| overall depth                  | 227 m    |
| overall height                 | 385 m    |
| overall width                  | 294 m    |
| surface finish                 | satin fi |
| surface treatment              | InoxPlu  |
| type of consumable             | paper    |
| type of fixing                 | screw    |
| type of mounting               | wallm    |
| type of operation              | manuc    |

| 200 mm                         |
|--------------------------------|
| 205 mm                         |
| 1                              |
| rolls                          |
| key-lock                       |
| stainless steel                |
| 1.4301 Chrome Nickel steel V2A |
| 1.5 mm                         |
| 227 mm                         |
| 385 mm                         |
| 294 mm                         |
| satinfinished                  |
| InoxPlus (anti fingerprint)    |
| paper roll                     |
| screw                          |
| wall mounting                  |
| manual operation               |
|                                |