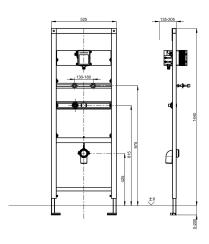

fixing as well as tap connection and outlet mount, sound-insulated wall duct with G  $1/2,\,$  universal outlet bend DN 50, urinal fixing bolts, building protection and fixing materials.

Dimensions  $525 \times 1440 \text{ mm} (W \times H)$ 

### Technical Data

| application                  | urinals                 |
|------------------------------|-------------------------|
| barrier-free                 | no                      |
| Built-in fitting model       | Built-in section        |
| height adjustment            | 200 mm                  |
| diameter nominal             | DN 15                   |
| material                     | Steel                   |
| minimum wall thickness       | 135 mm                  |
| type of mixing               | no                      |
| outlet size                  | DN 50                   |
| overall depth                | 135 mm                  |
| overall height               | 1,440 mm                |
| overall width                | 525 mm                  |
| position of power connection | from side               |
| type                         | installation element    |
| type of mounting             | wall and floor mounting |
|                              |                         |