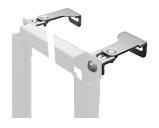

| DN 50                   |
| overall depth                | 135 mm                  |
| overall height               | 1,440 mm                |
| overall width                | 525 mm                  |
| position of power connection | from side               |
| type                         | installation element    |
| type of mounting             | wall and floor mounting |
|                              |                         |

#### **Mandatory Accessories**



# **KWC** AQUAFIX

Installation frame with flush valve for in-wall installation for stainless steel urinals

Modell-Linie: AQUAFIX | AQFX0002 Installation frames | Installation units urinals



F5E electronic urinal flush valve for inwall installation

**2030067743** F5EF3010

# **Optional Accessories**



#### **AQUAFIX** wall bracket

**2000100867** ZCMPX140