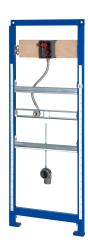

#### 2000110549

Installation frame for stainless steel urinals with flush valve for inwall installation

AQUAFIX installation frame for stainless steel urinals, with fully assembled basic installation kit for in-wall urinal flush valves, manually operated or touch-free, opto-electronically controlled. Self-supporting, powder-coated, steel frame construction, TÜV tested, for installation of single units in dry-wall lining, adjustable height

fixing as well as tap connection and outlet mount, sound-insulated wall duct with G  $1/2,\,$  universal outlet bend DN 50, urinal fixing bolts, building protection and fixing materials.

Dimensions  $525 \times 1440 \text{ mm} (W \times H)$ 

### Technical Data

| application                  | urinals                 |
|------------------------------|-------------------------|
| barrier-free                 | no                      |
| Built-in fitting model       | Built-in section        |
| height adjustment            | 200 mm                  |
| diameter nominal             | DN 15                   |
| material                     | Steel                   |
| minimum wall thickness       | 135 mm                  |
| type of mixing               | no                      |
| outlet size                  | DN 50                   |
| overall depth                | 135 mm                  |
| overall height               | 1,440 mm                |
| overall width                | 525 mm                  |
| position of power connection | from side               |
| type                         | installation element    |
| type of mounting             | wall and floor mounting |
|                              |                         |